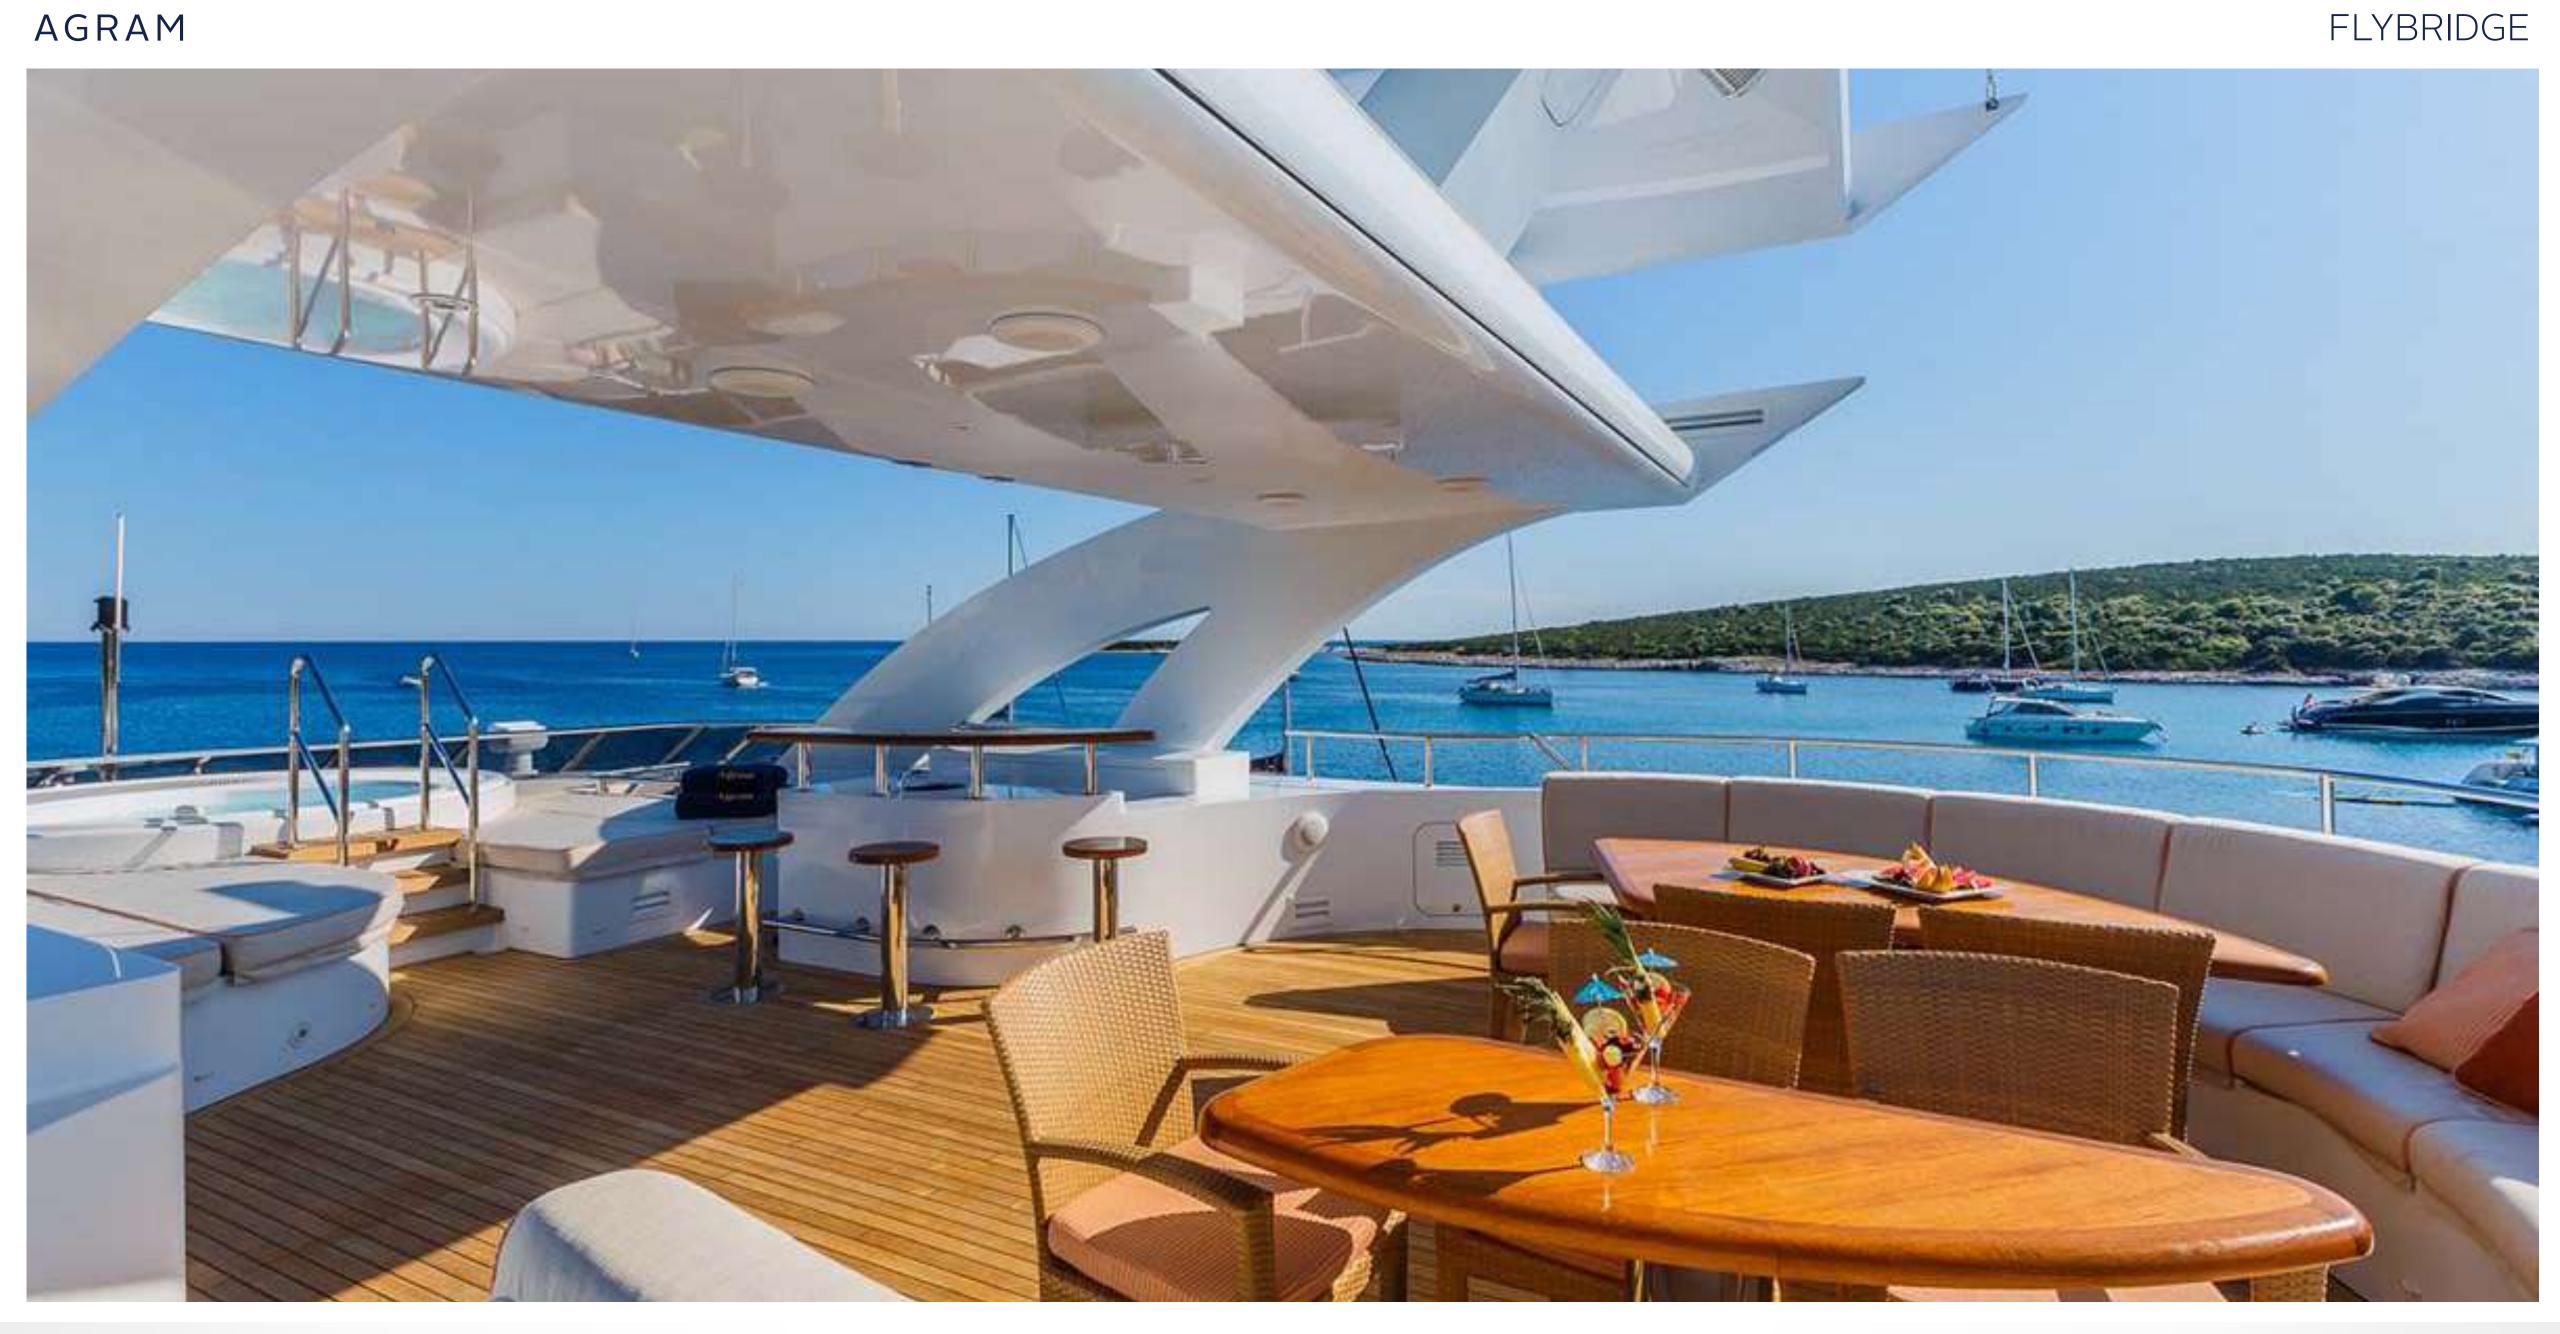

EXTERIOR

AGRAM MASTER CABIN

AGRAM UPPER DECK DINING

AGRAM
UPPER DECK SALON

AGRAM DOUBLE CABIN

AGRAM
TWIN CABIN (CONVERTED)

## KEY FEATURES

- Stylish and modern interior
- Upper Salon can be converted as an extra guest cabin
- Accommodates 12 Guests in 6 elegant Cabins
- Very spacious flybridge
- Supersize jacuzzi on flybridge
- Ample space for sunbathing
- A wide selection of water toys
- Experienced and long term crew