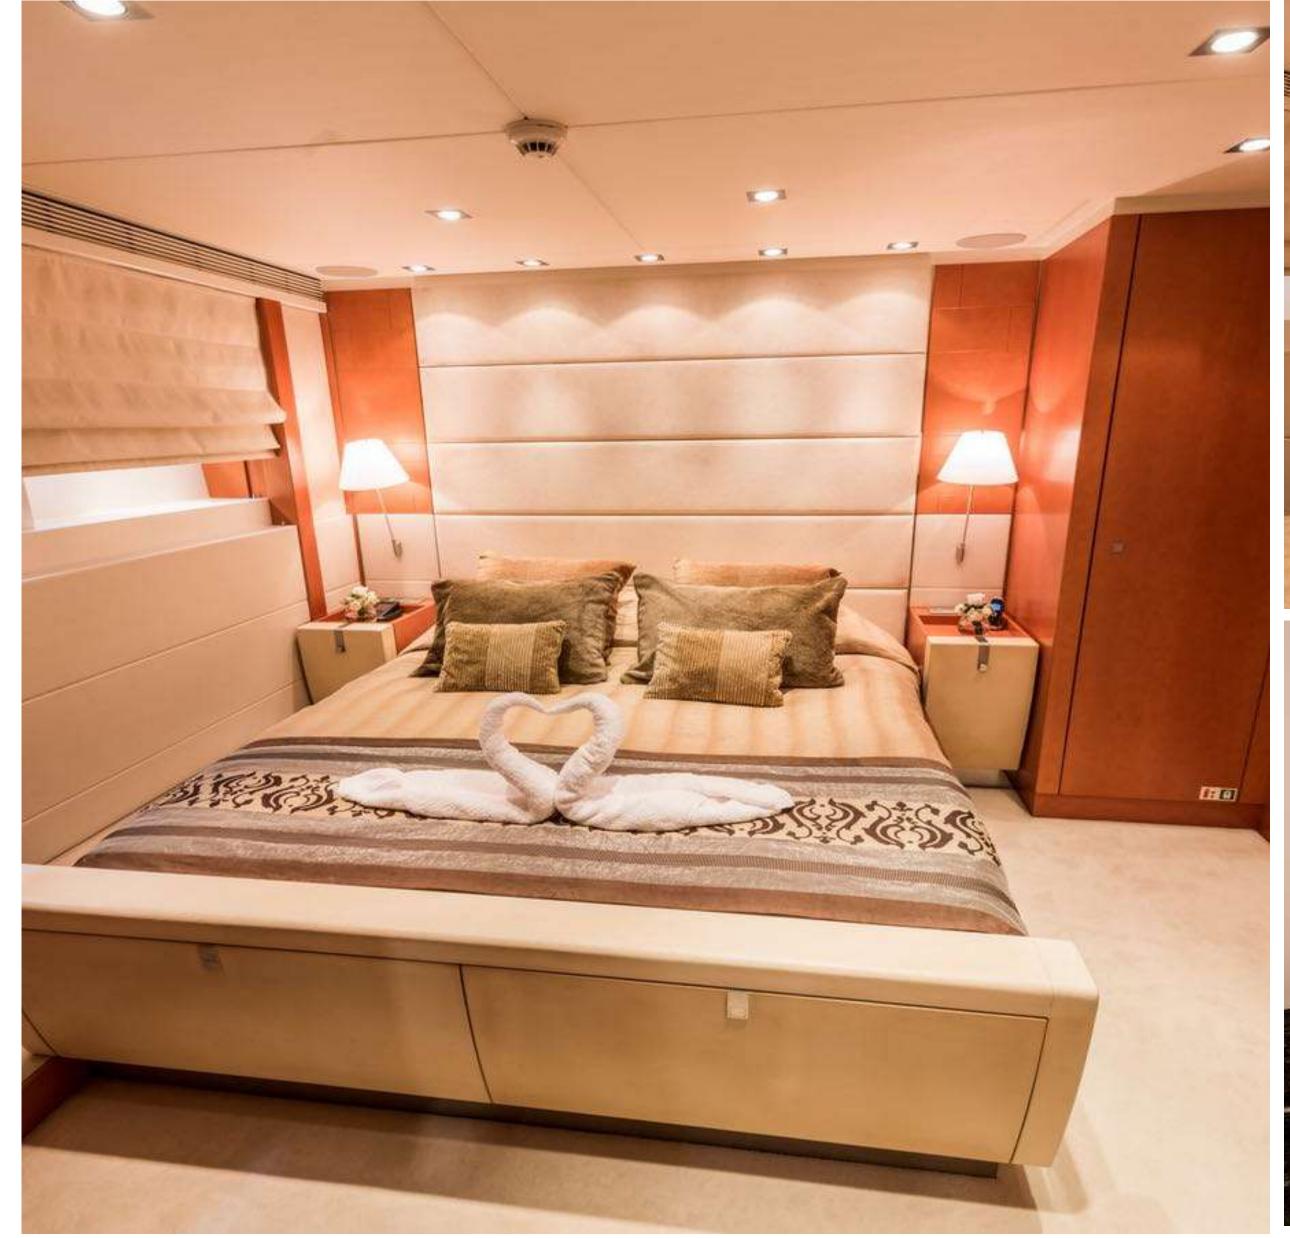

EXTERIOR

AGRAM MASTER CABIN

AGRAM UPPER DECK DINING

AGRAM
UPPER DECK SALON

AGRAM DOUBLE CABIN

AGRAM
TWIN CABIN (CONVERTED)

## KEY FEATURES

- Stylish and modern interior
- Upper Salon can be converted as an extra guest cabin
- Accommodates 12 Guests in 6 elegant Cabins
- Very spacious flybridge
- Supersize jacuzzi on flybridge
- Ample space for sunbathing
- A wide selection of water toys
- Experienced and long term crew

## SPECIFICATIONS

Accommodates 12 Guests in 6 Staterooms

Arrangements 1 King, 3 Queen, 2 Convertible, 1 Pullman

**Length** 144'11" (44.17 m)

**Beam** 29'6" (9.00 m)

**Draft** 8'2" (2.50 m)

**Year / Refit** 2008 / 2016