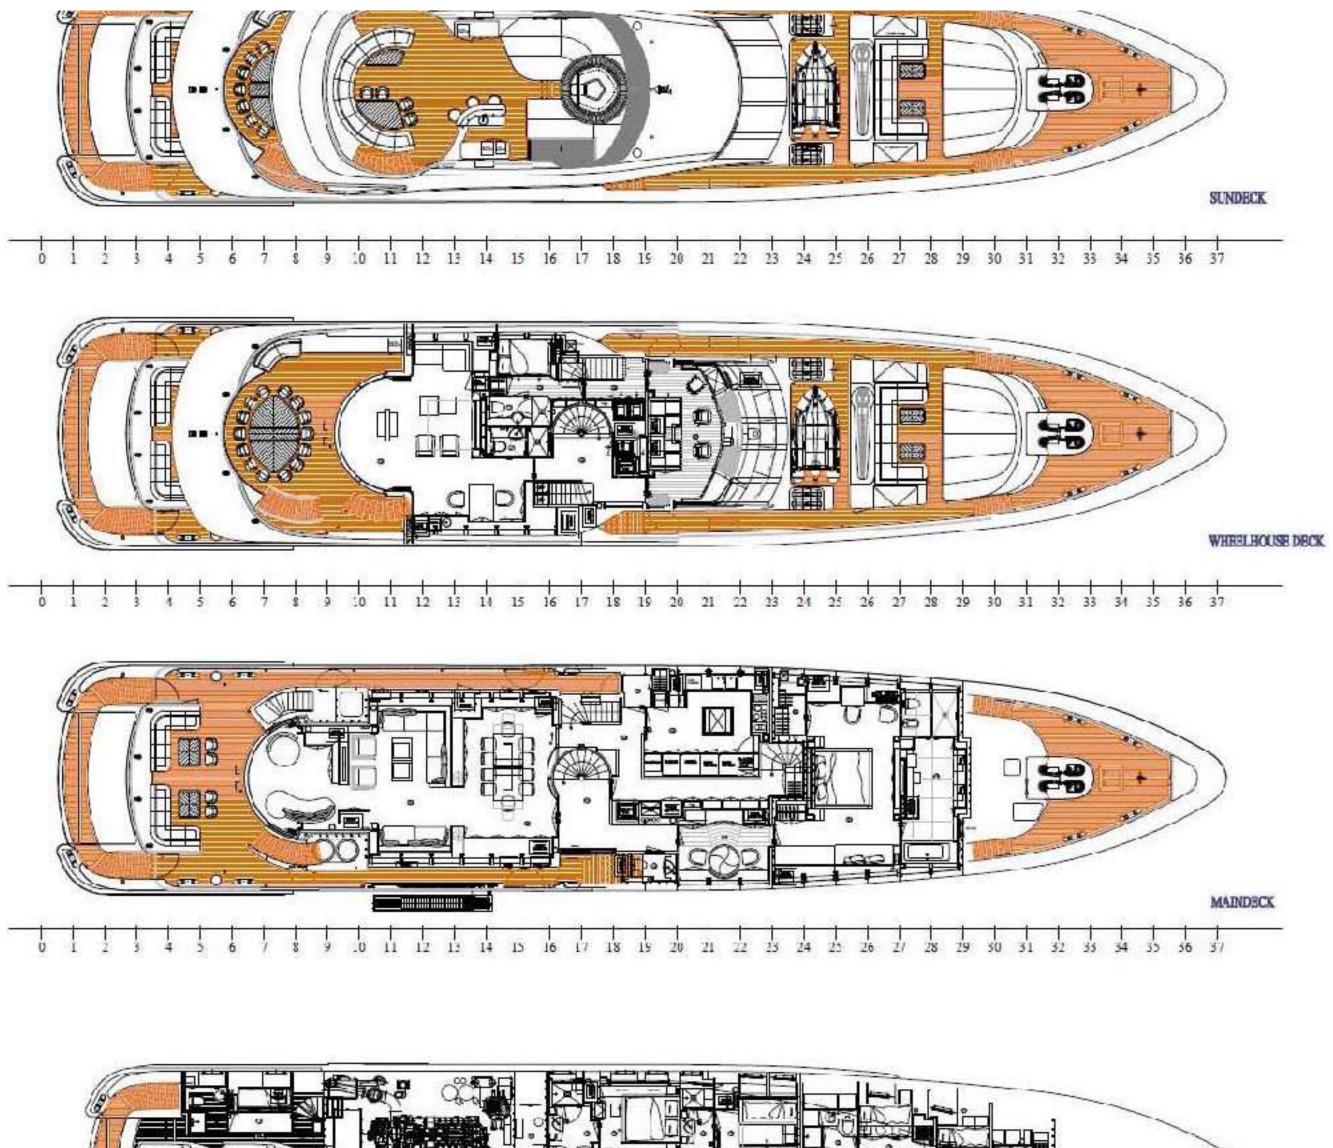

NLY)









## KEY FEATURES

- Stylish and modern interior
- Upper Salon can be converted as an extra guest cabin
- Accommodates 12 Guests in 6 elegant Cabins
- Very spacious flybridge
- Supersize jacuzzi on flybridge
- Ample space for sunbathing
- A wide selection of water toys
- Experienced and long term crew









## SPECIFICATIONS

Accommodates 12 Guests in 6 Staterooms

Arrangements 1 King, 3 Queen, 2 Convertible, 1 Pullman

**Length** 144'11" (44.17 m)

**Beam** 29'6" (9.00 m)

**Draft** 8'2" (2.50 m)

**Year / Refit** 2008 / 2016

Builder HEESEN

Interior Designer Omega Architects & Heesen

Engines 2 x MTU / 3,699 hp each

Cruising Speed 14 knots

Max Speed 24 knots

**Fuel Consumption** 850 l/hr @ 14 knots

**Range** 3,200 nm @ 12 knots

**GRT** 458



## GENERAL ARRANGEMENT





Agram

CONTACT AGRAM YACHTING