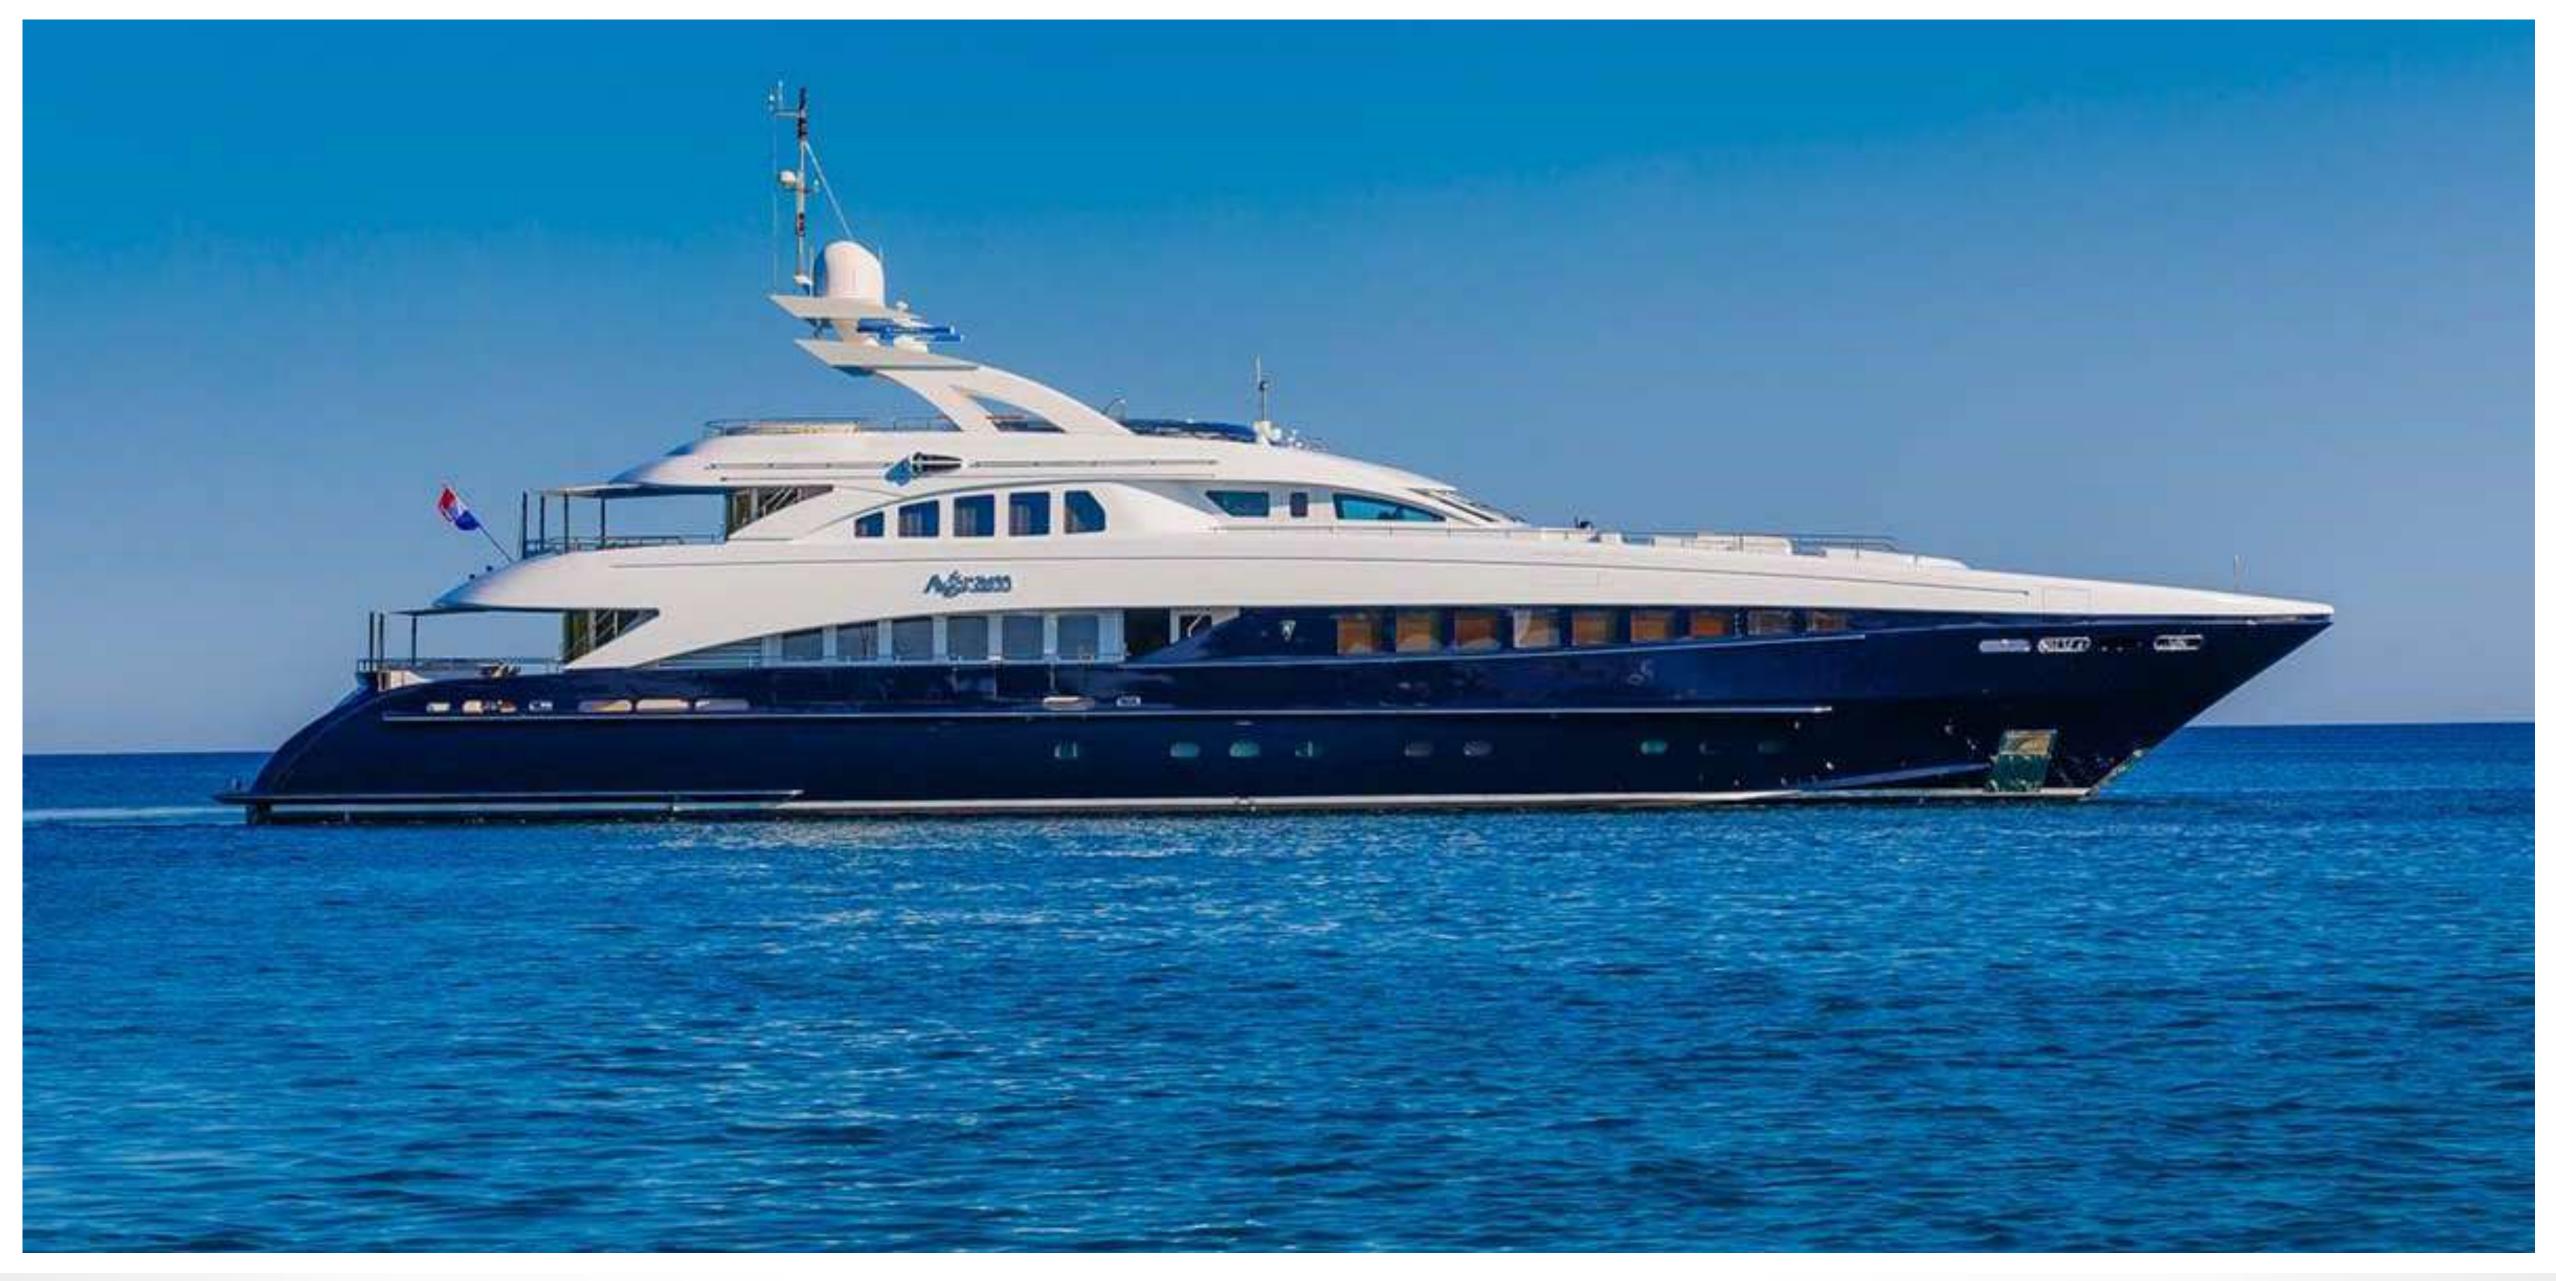

## SPECIFICATIONS

Accommodates 12 Guests in 6 Staterooms

Arrangements 1 King, 3 Queen, 2 Convertible, 1 Pullman

**Length** 144'11" (44.17 m)

**Beam** 29'6" (9.00 m)

**Draft** 8'2" (2.50 m)

**Year / Refit** 2008 / 2016