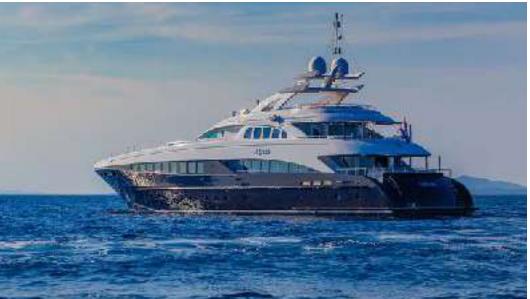

EXTERIOR

AGRAM MASTER CABIN

AGRAM UPPER DECK DINING

AGRAM
UPPER DECK SALON

AGRAM DOUBLE CABIN

AGRAM
TWIN CABIN (CONVERTED)

## KEY FEATURES

- Stylish and modern interior
- Upper Salon can be converted as an extra guest cabin
- Accommodates 12 Guests in 6 elegant Cabins
- Very spacious flybridge
- Supersize jacuzzi on flybridge
- Ample space for sunbathing
- A wide selection of water toys
- Experienced and long term crew

## SPECIFICATIONS

Accommodates 12 Guests in 6 Staterooms

Arrangements 1 King, 3 Queen, 2 Convertible, 1 Pullman

**Length** 144'11" (44.17 m)

**Beam** 29'6" (9.00 m)

**Draft** 8'2" (2.50 m)

**Year / Refit** 2008 / 2016