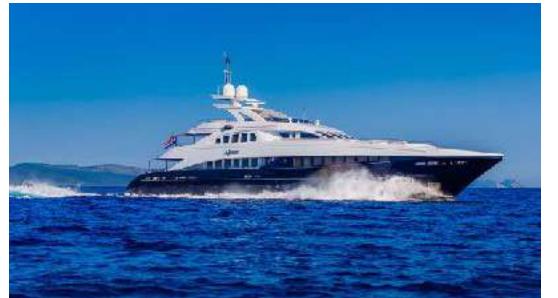

EXTERIOR

AGRAM MASTER CABIN

AGRAM UPPER DECK DINING

AGRAM
UPPER DECK SALON

AGRAM DOUBLE CABIN

AGRAM
TWIN CABIN (CONVERTED)

Builder HEESEN

Interior Designer Omega Architects & Heesen

Engines 2 x MTU / 3,699 hp each

Cruising Speed 14 knots

Max Speed 24 knots

**Fuel Consumption** 850 l/hr @ 14 knots

**Range** 3,200 nm @ 12 knots

**GRT** 458