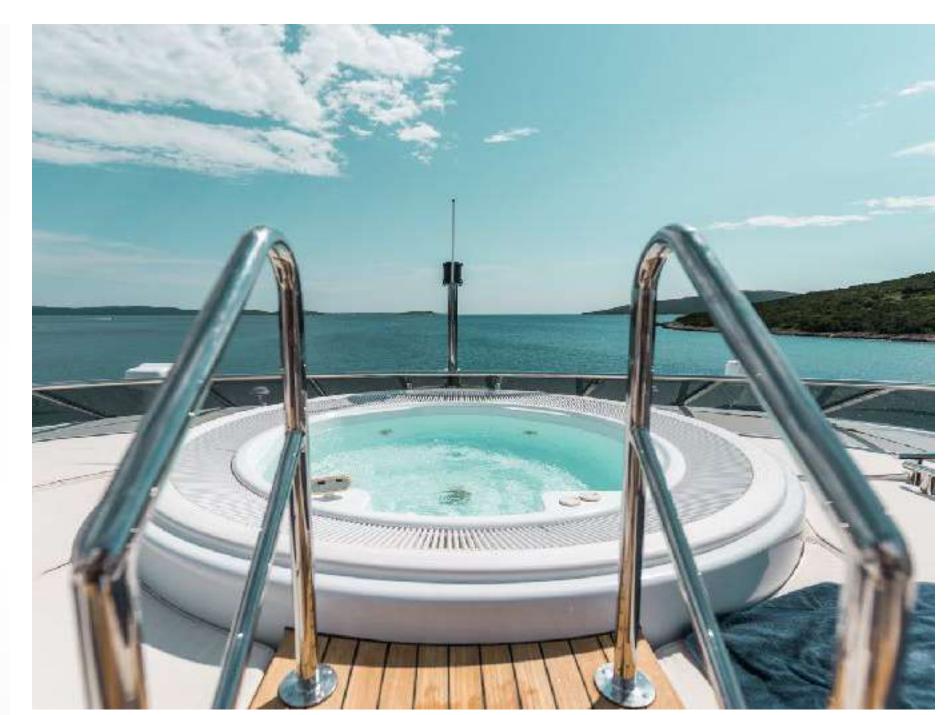

## KEY FEATURES

- Stylish and modern interior
- Upper Salon can be converted as an extra guest cabin
- Accommodates 12 Guests in 6 elegant Cabins
- Very spacious flybridge
- Supersize jacuzzi on flybridge
- Ample space for sunbathing
- A wide selection of water toys
- Experienced and long term crew