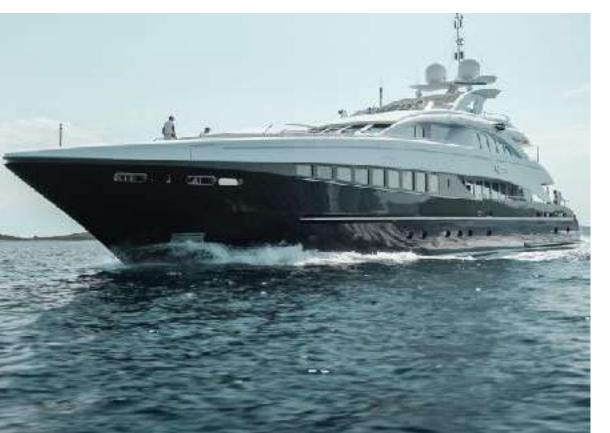

## SPECIFICATIONS

Accommodates 12 Guests in 6 Staterooms

Arrangements 1 King, 3 Queen, 2 Convertible, 1 Pullman

**Length** 144'11" (44.17 m)

**Beam** 29'6" (9.00 m)

**Draft** 8'2" (2.50 m)

**Year / Refit** 2008 / 2016

Builder HEESEN

Interior Designer Omega Architects & Heesen

Engines 2 x MTU / 3,699 hp each

Cruising Speed 14 knots

Max Speed 24 knots

**Fuel Consumption** 850 l/hr @ 14 knots

**Range** 3,200 nm @ 12 knots

**GRT** 458