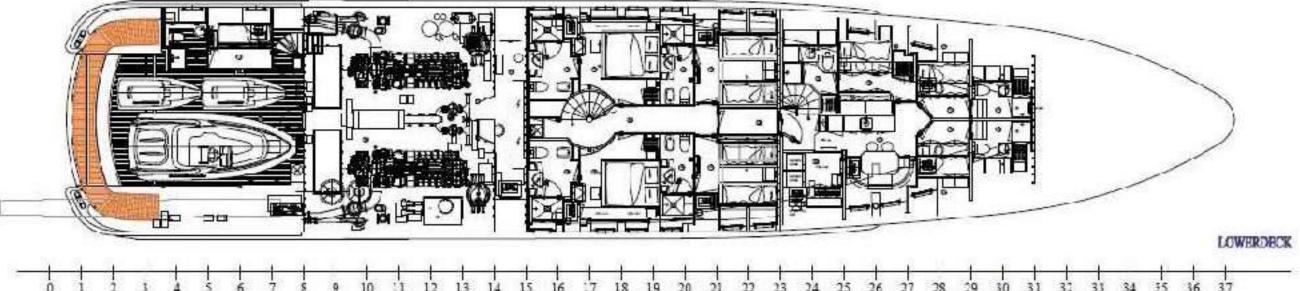

Y)









## KEY FEATURES

- Stylish and modern interior
- Upper Salon can be converted as an extra guest cabin
- Accommodates 12 Guests in 6 elegant Cabins
- Very spacious flybridge
- Supersize jacuzzi on flybridge
- Ample space for sunbathing
- A wide selection of water toys
- Experienced and long term crew









## SPECIFICATIONS

Accommodates 12 Guests in 6 Staterooms

Arrangements 1 King, 3 Queen, 2 Convertible, 1 Pullman

**Length** 144'11" (44.17 m)

**Beam** 29'6" (9.00 m)

**Draft** 8'2" (2.50 m)

**Year / Refit** 2008 / 2016

Builder HEESEN

Interior Designer Omega Architects & Heesen

Engines 2 x MTU / 3,699 hp each

Cruising Speed 14 knots

Max Speed 24 knots

**Fuel Consumption** 850 l/hr @ 14 knots

**Range** 3,200 nm @ 12 knots

**GRT** 458



## GENERAL ARRANGEMENT





Agram

CONTACT AGRAM YACHTING