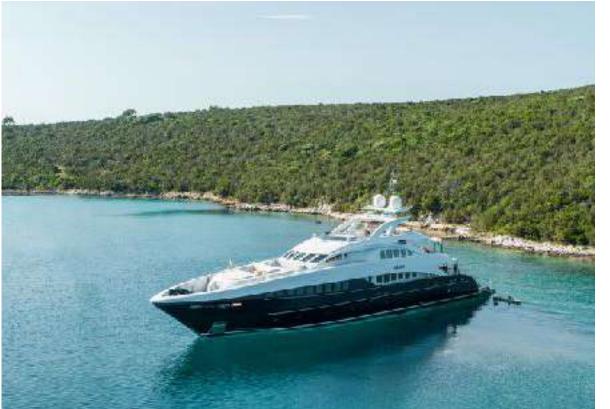

## SPECIFICATIONS

Accommodates 12 Guests in 6 Staterooms

Arrangements 1 King, 3 Queen, 2 Convertible, 1 Pullman

**Length** 144'11" (44.17 m)

**Beam** 29'6" (9.00 m)

**Draft** 8'2" (2.50 m)

**Year / Refit** 2008 / 2016

Builder HEESEN

Interior Designer Omega Architects & Heesen

Engines 2 x MTU / 3,699 hp each

Cruising Speed 14 knots

Max Speed 24 knots

**Fuel Consumption** 850 l/hr @ 14 knots

**Range** 3,200 nm @ 12 knots

**GRT** 458