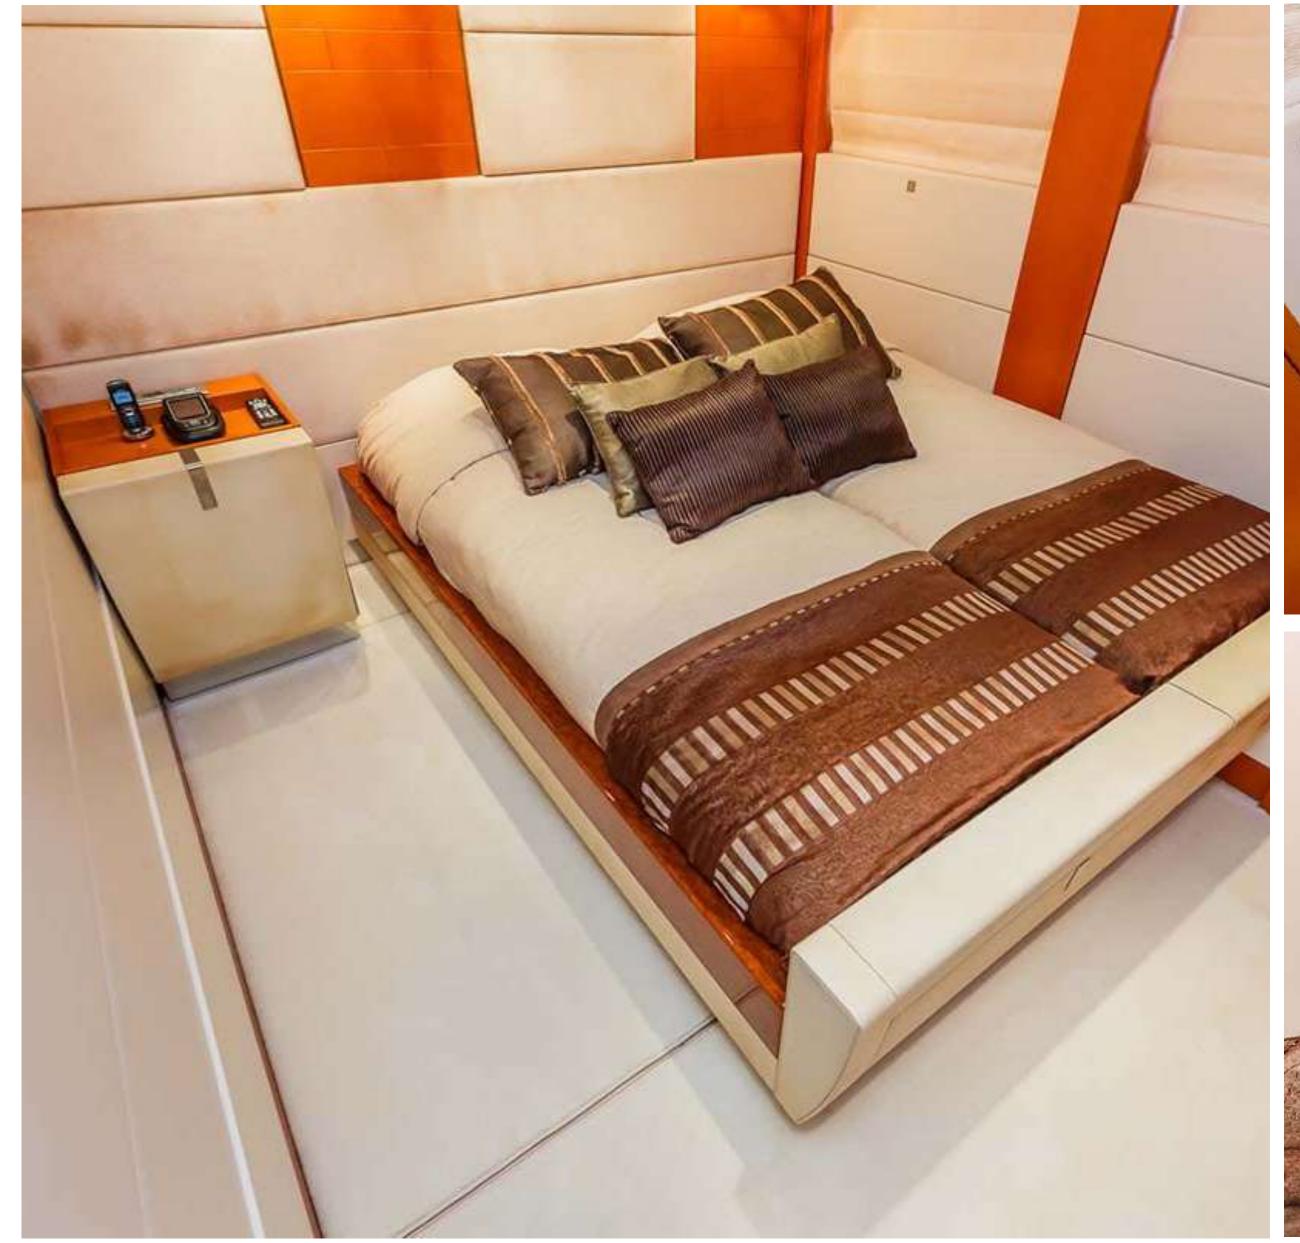

EXTERIOR

AGRAM MASTER CABIN

AGRAM UPPER DECK DINING

AGRAM
UPPER DECK SALON

AGRAM DOUBLE CABIN

AGRAM
TWIN CABIN (CONVERTED)

## SPECIFICATIONS

Accommodates 12 Guests in 6 Staterooms

Arrangements 1 King, 3 Queen, 2 Convertible, 1 Pullman

**Length** 144'11" (44.17 m)

**Beam** 29'6" (9.00 m)

**Draft** 8'2" (2.50 m)

**Year / Refit** 2008 / 2016