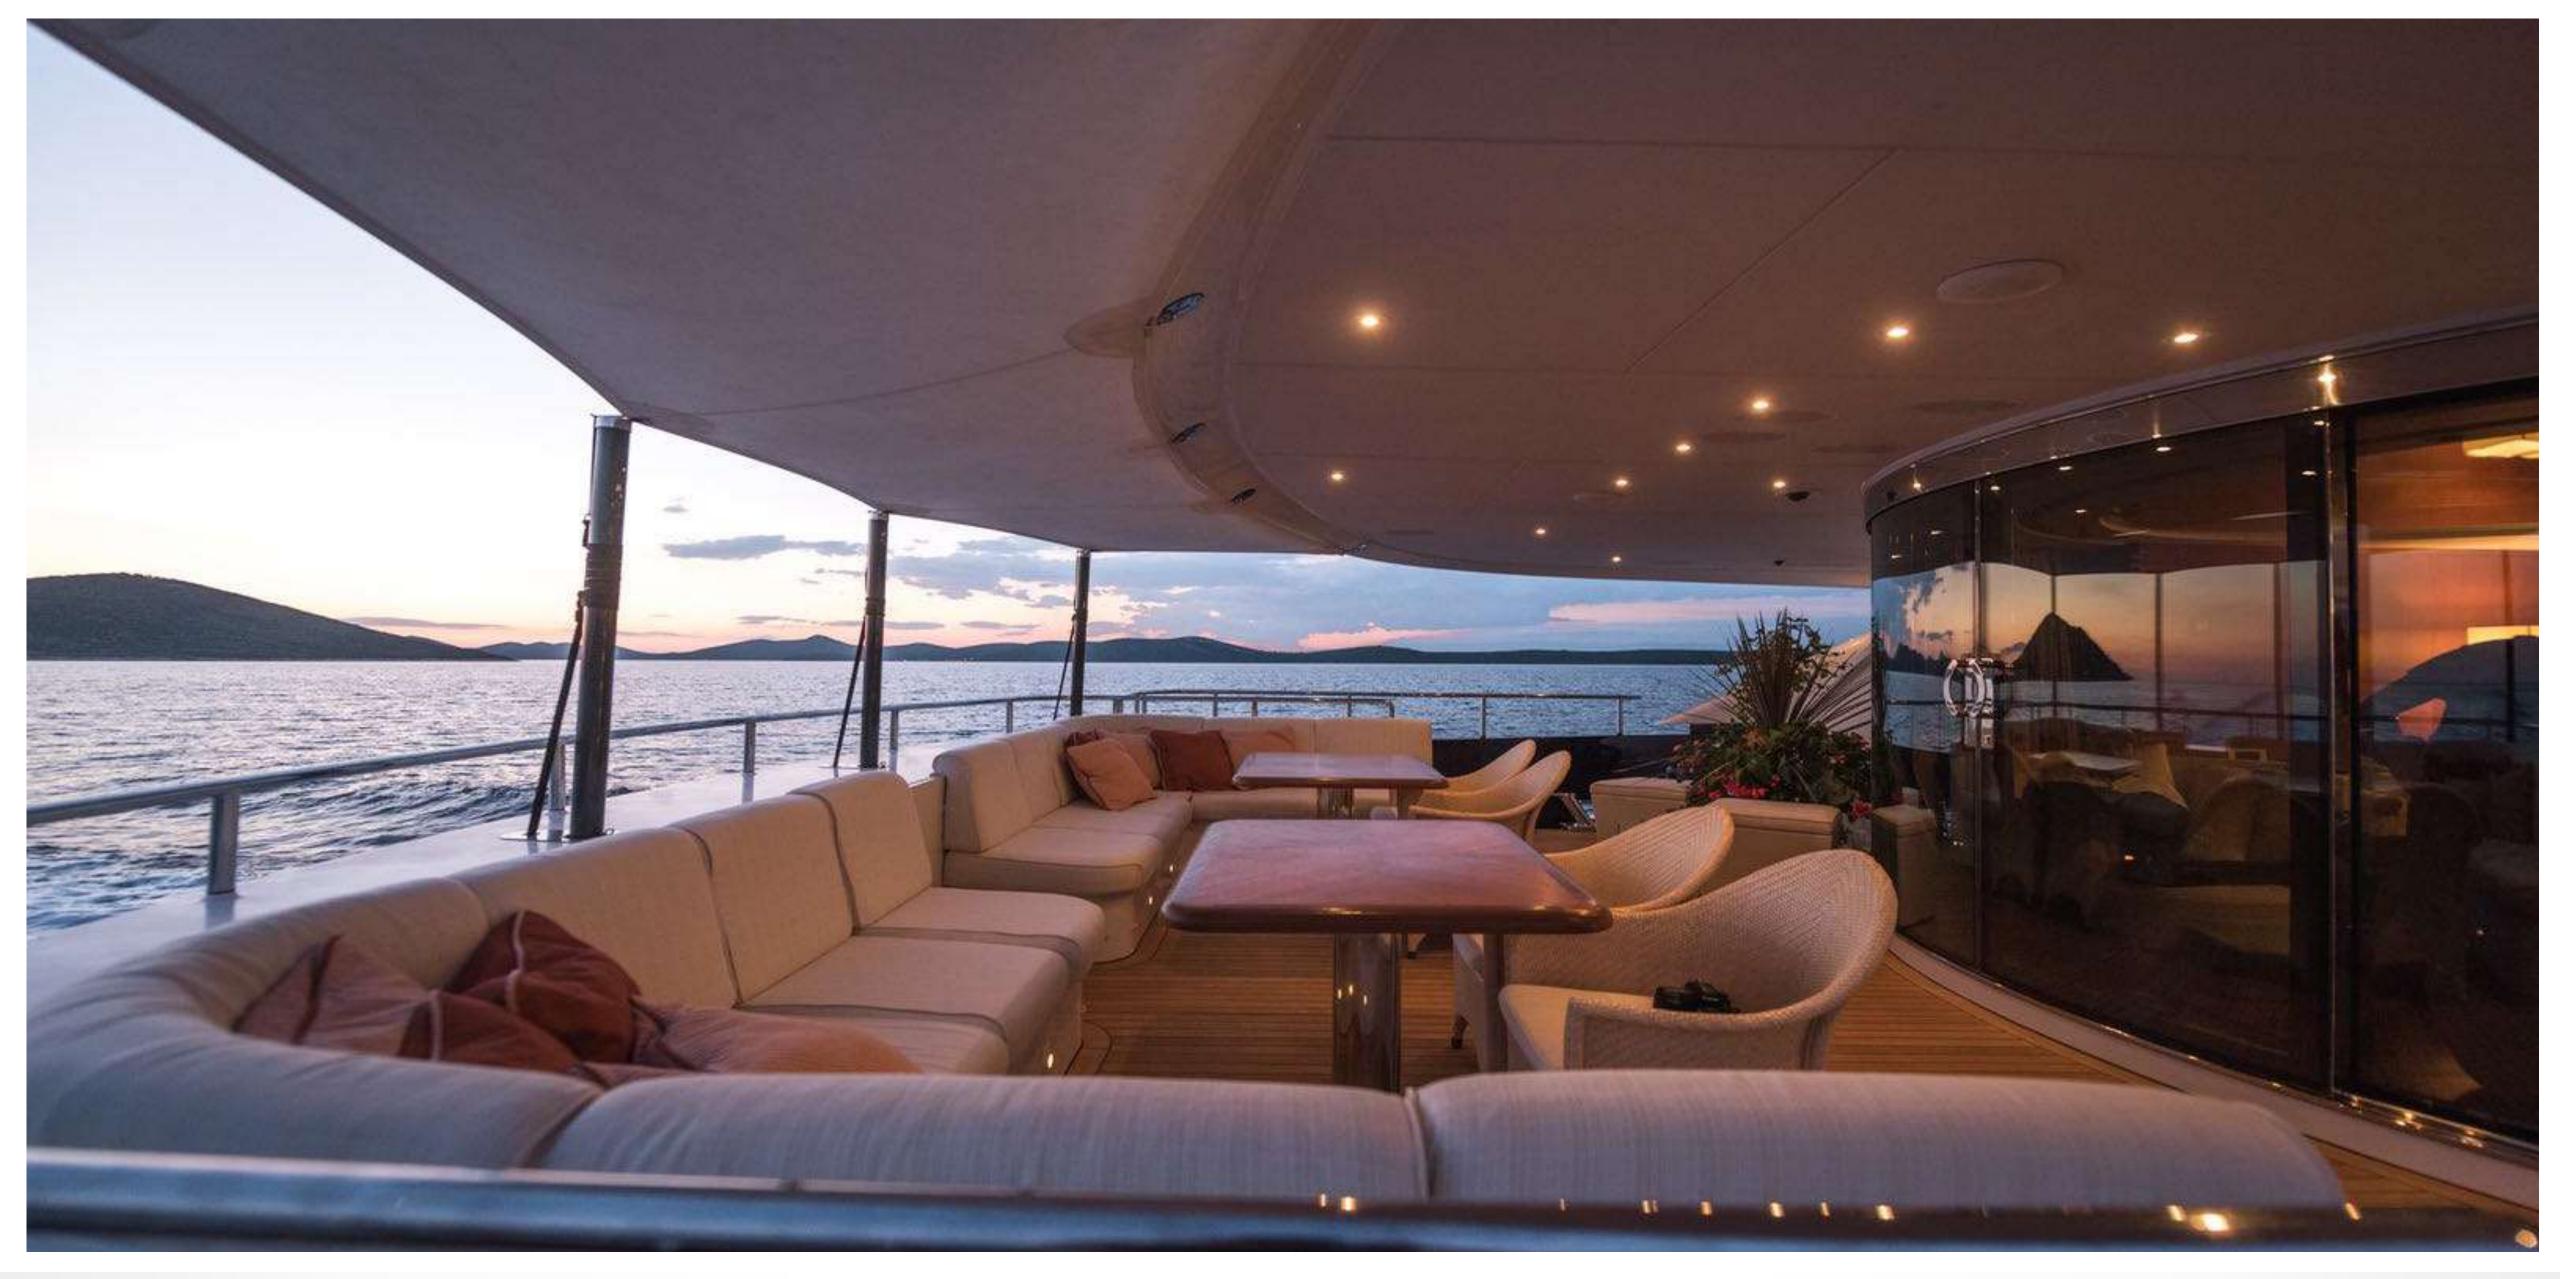

EXTERIOR

AGRAM MASTER CABIN

AGRAM UPPER DECK DINING

AGRAM
UPPER DECK SALON

AGRAM DOUBLE CABIN

AGRAM
TWIN CABIN (CONVERTED)

## KEY FEATURES

- Stylish and modern interior
- Upper Salon can be converted as an extra guest cabin
- Accommodates 12 Guests in 6 elegant Cabins
- Very spacious flybridge
- Supersize jacuzzi on flybridge
- Ample space for sunbathing
- A wide selection of water toys
- Experienced and long term crew