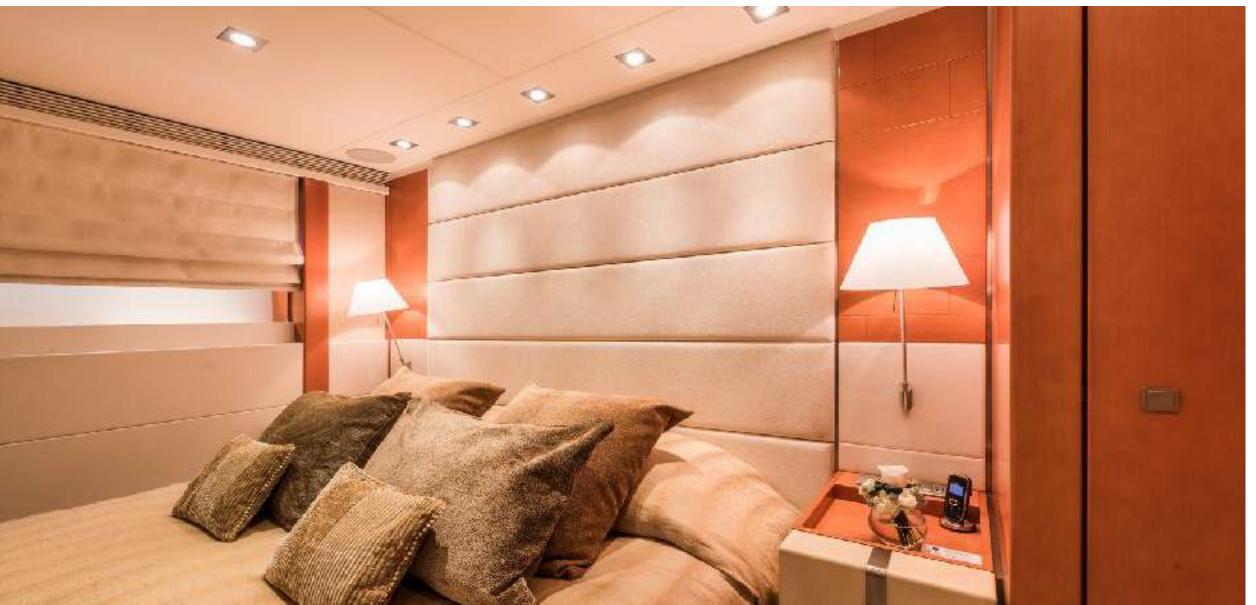

EXTERIOR

AGRAM MASTER CABIN

AGRAM UPPER DECK DINING

AGRAM
UPPER DECK SALON

AGRAM DOUBLE CABIN

AGRAM
TWIN CABIN (CONVERTED)

## KEY FEATURES

- Stylish and modern interior
- Upper Salon can be converted as an extra guest cabin
- Accommodates 12 Guests in 6 elegant Cabins
- Very spacious flybridge
- Supersize jacuzzi on flybridge
- Ample space for sunbathing
- A wide selection of water toys
- Experienced and long term crew

## SPECIFICATIONS

Accommodates 12 Guests in 6 Staterooms

Arrangements 1 King, 3 Queen, 2 Convertible, 1 Pullman

**Length** 144'11" (44.17 m)

**Beam** 29'6" (9.00 m)

**Draft** 8'2" (2.50 m)

**Year / Refit** 2008 / 2016