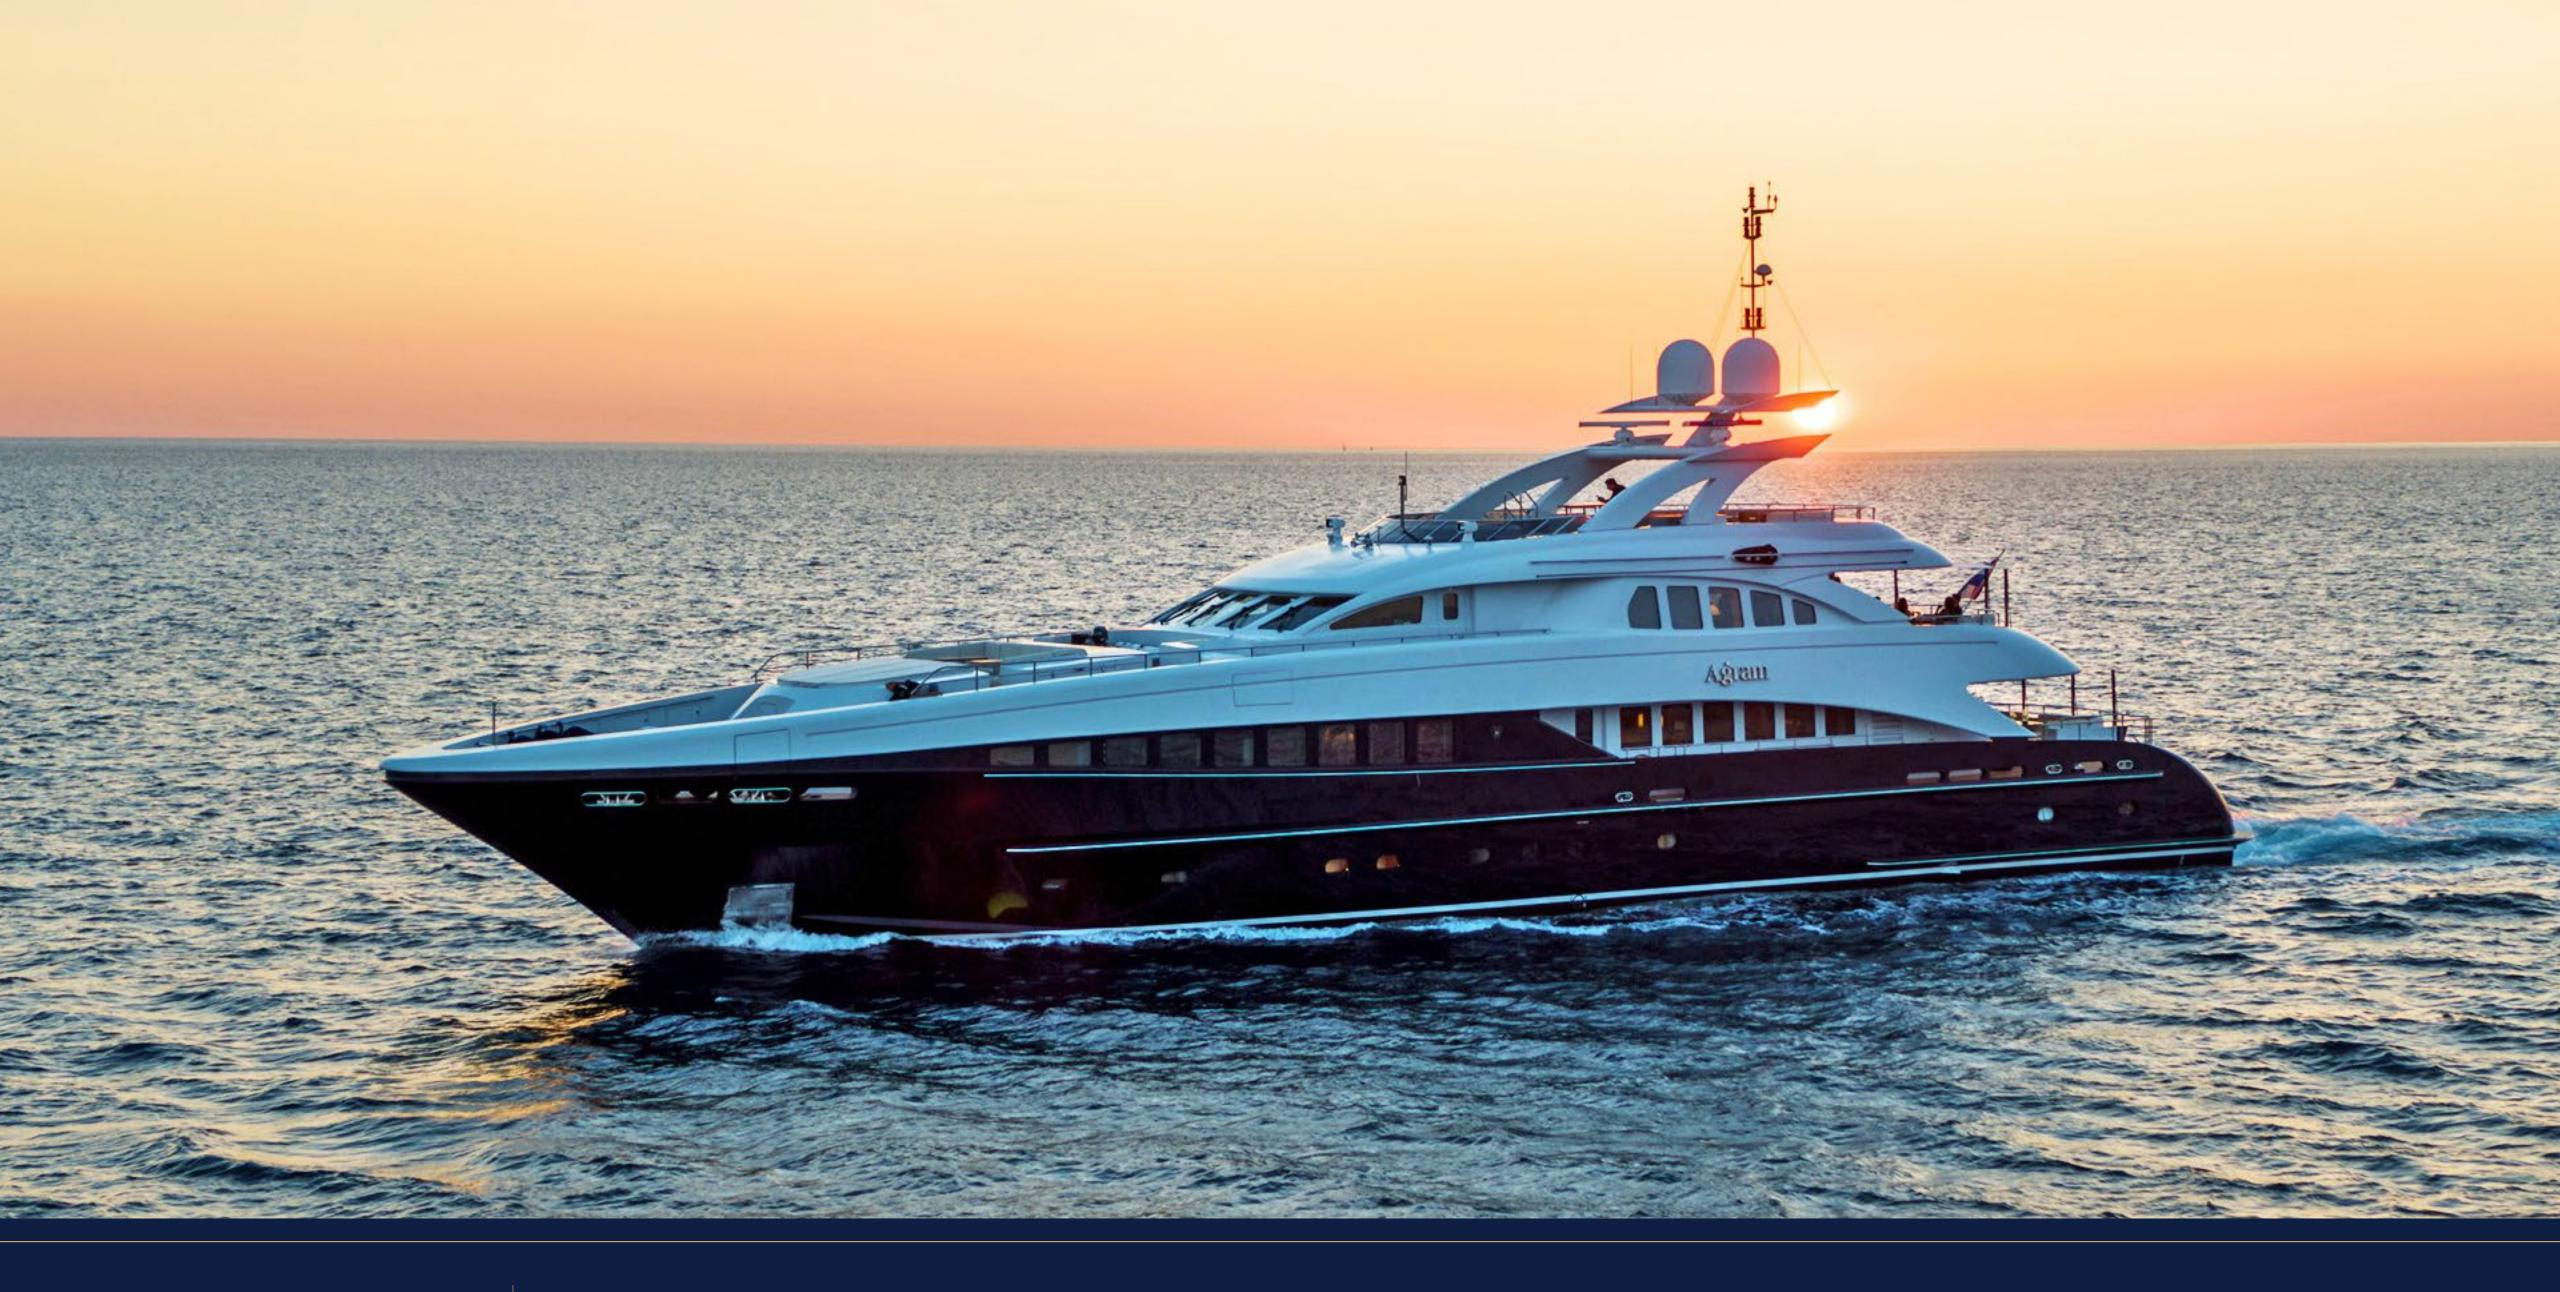

EXTERIOR

AGRAM MASTER CABIN

AGRAM UPPER DECK DINING

AGRAM
UPPER DECK SALON

AGRAM DOUBLE CABIN

AGRAM
TWIN CABIN (CONVERTED)

## SPECIFICATIONS

Accommodates 12 Guests in 6 Staterooms

Arrangements 1 King, 3 Queen, 2 Convertible, 1 Pullman

**Length** 144'11" (44.17 m)

**Beam** 29'6" (9.00 m)

**Draft** 8'2" (2.50 m)

**Year / Refit** 2008 / 2016