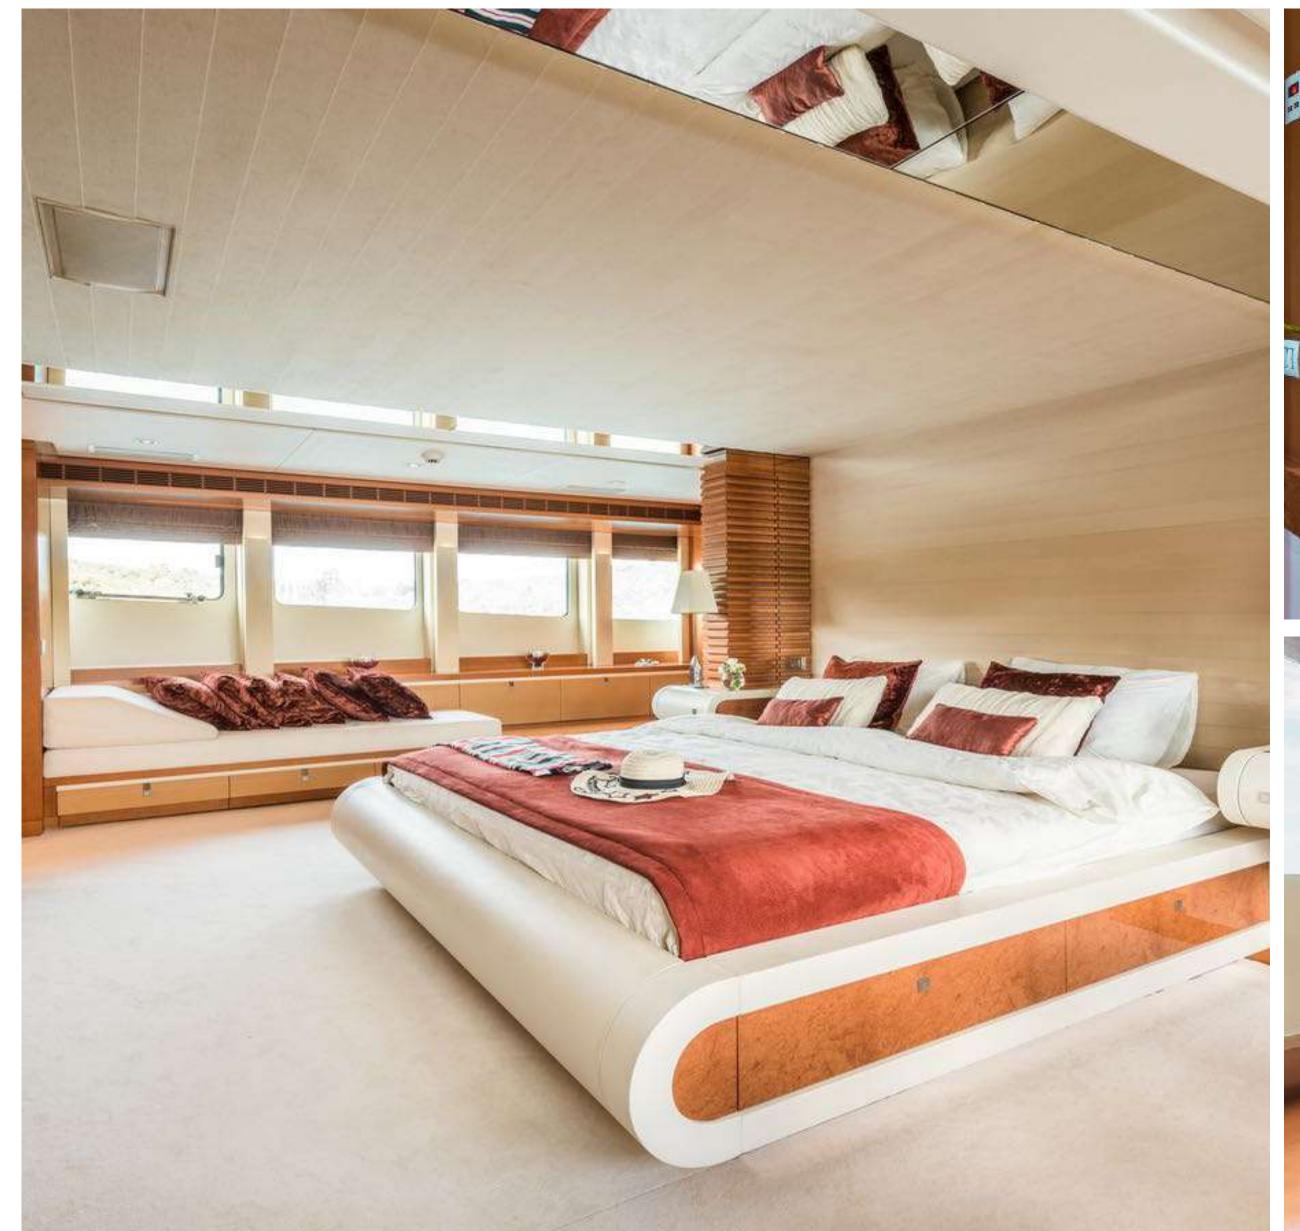

EXTERIOR

AGRAM MASTER CABIN

AGRAM UPPER DECK DINING

AGRAM
UPPER DECK SALON

AGRAM DOUBLE CABIN

AGRAM
TWIN CABIN (CONVERTED)

## SPECIFICATIONS

Accommodates 12 Guests in 6 Staterooms

Arrangements 1 King, 3 Queen, 2 Convertible, 1 Pullman

**Length** 144'11" (44.17 m)

**Beam** 29'6" (9.00 m)

**Draft** 8'2" (2.50 m)

**Year / Refit** 2008 / 2016