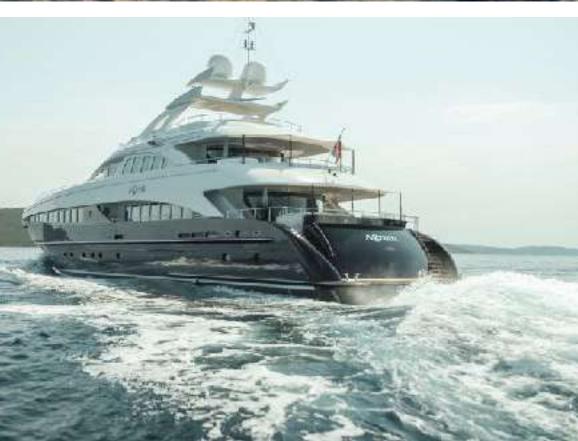

## SPECIFICATIONS

Accommodates 12 Guests in 6 Staterooms

Arrangements 1 King, 3 Queen, 2 Convertible, 1 Pullman

**Length** 144'11" (44.17 m)

**Beam** 29'6" (9.00 m)

**Draft** 8'2" (2.50 m)

**Year / Refit** 2008 / 2016

Builder HEESEN

Interior Designer Omega Architects & Heesen

Engines 2 x MTU / 3,699 hp each

Cruising Speed 14 knots

Max Speed 24 knots

**Fuel Consumption** 850 l/hr @ 14 knots

**Range** 3,200 nm @ 12 knots

**GRT** 458