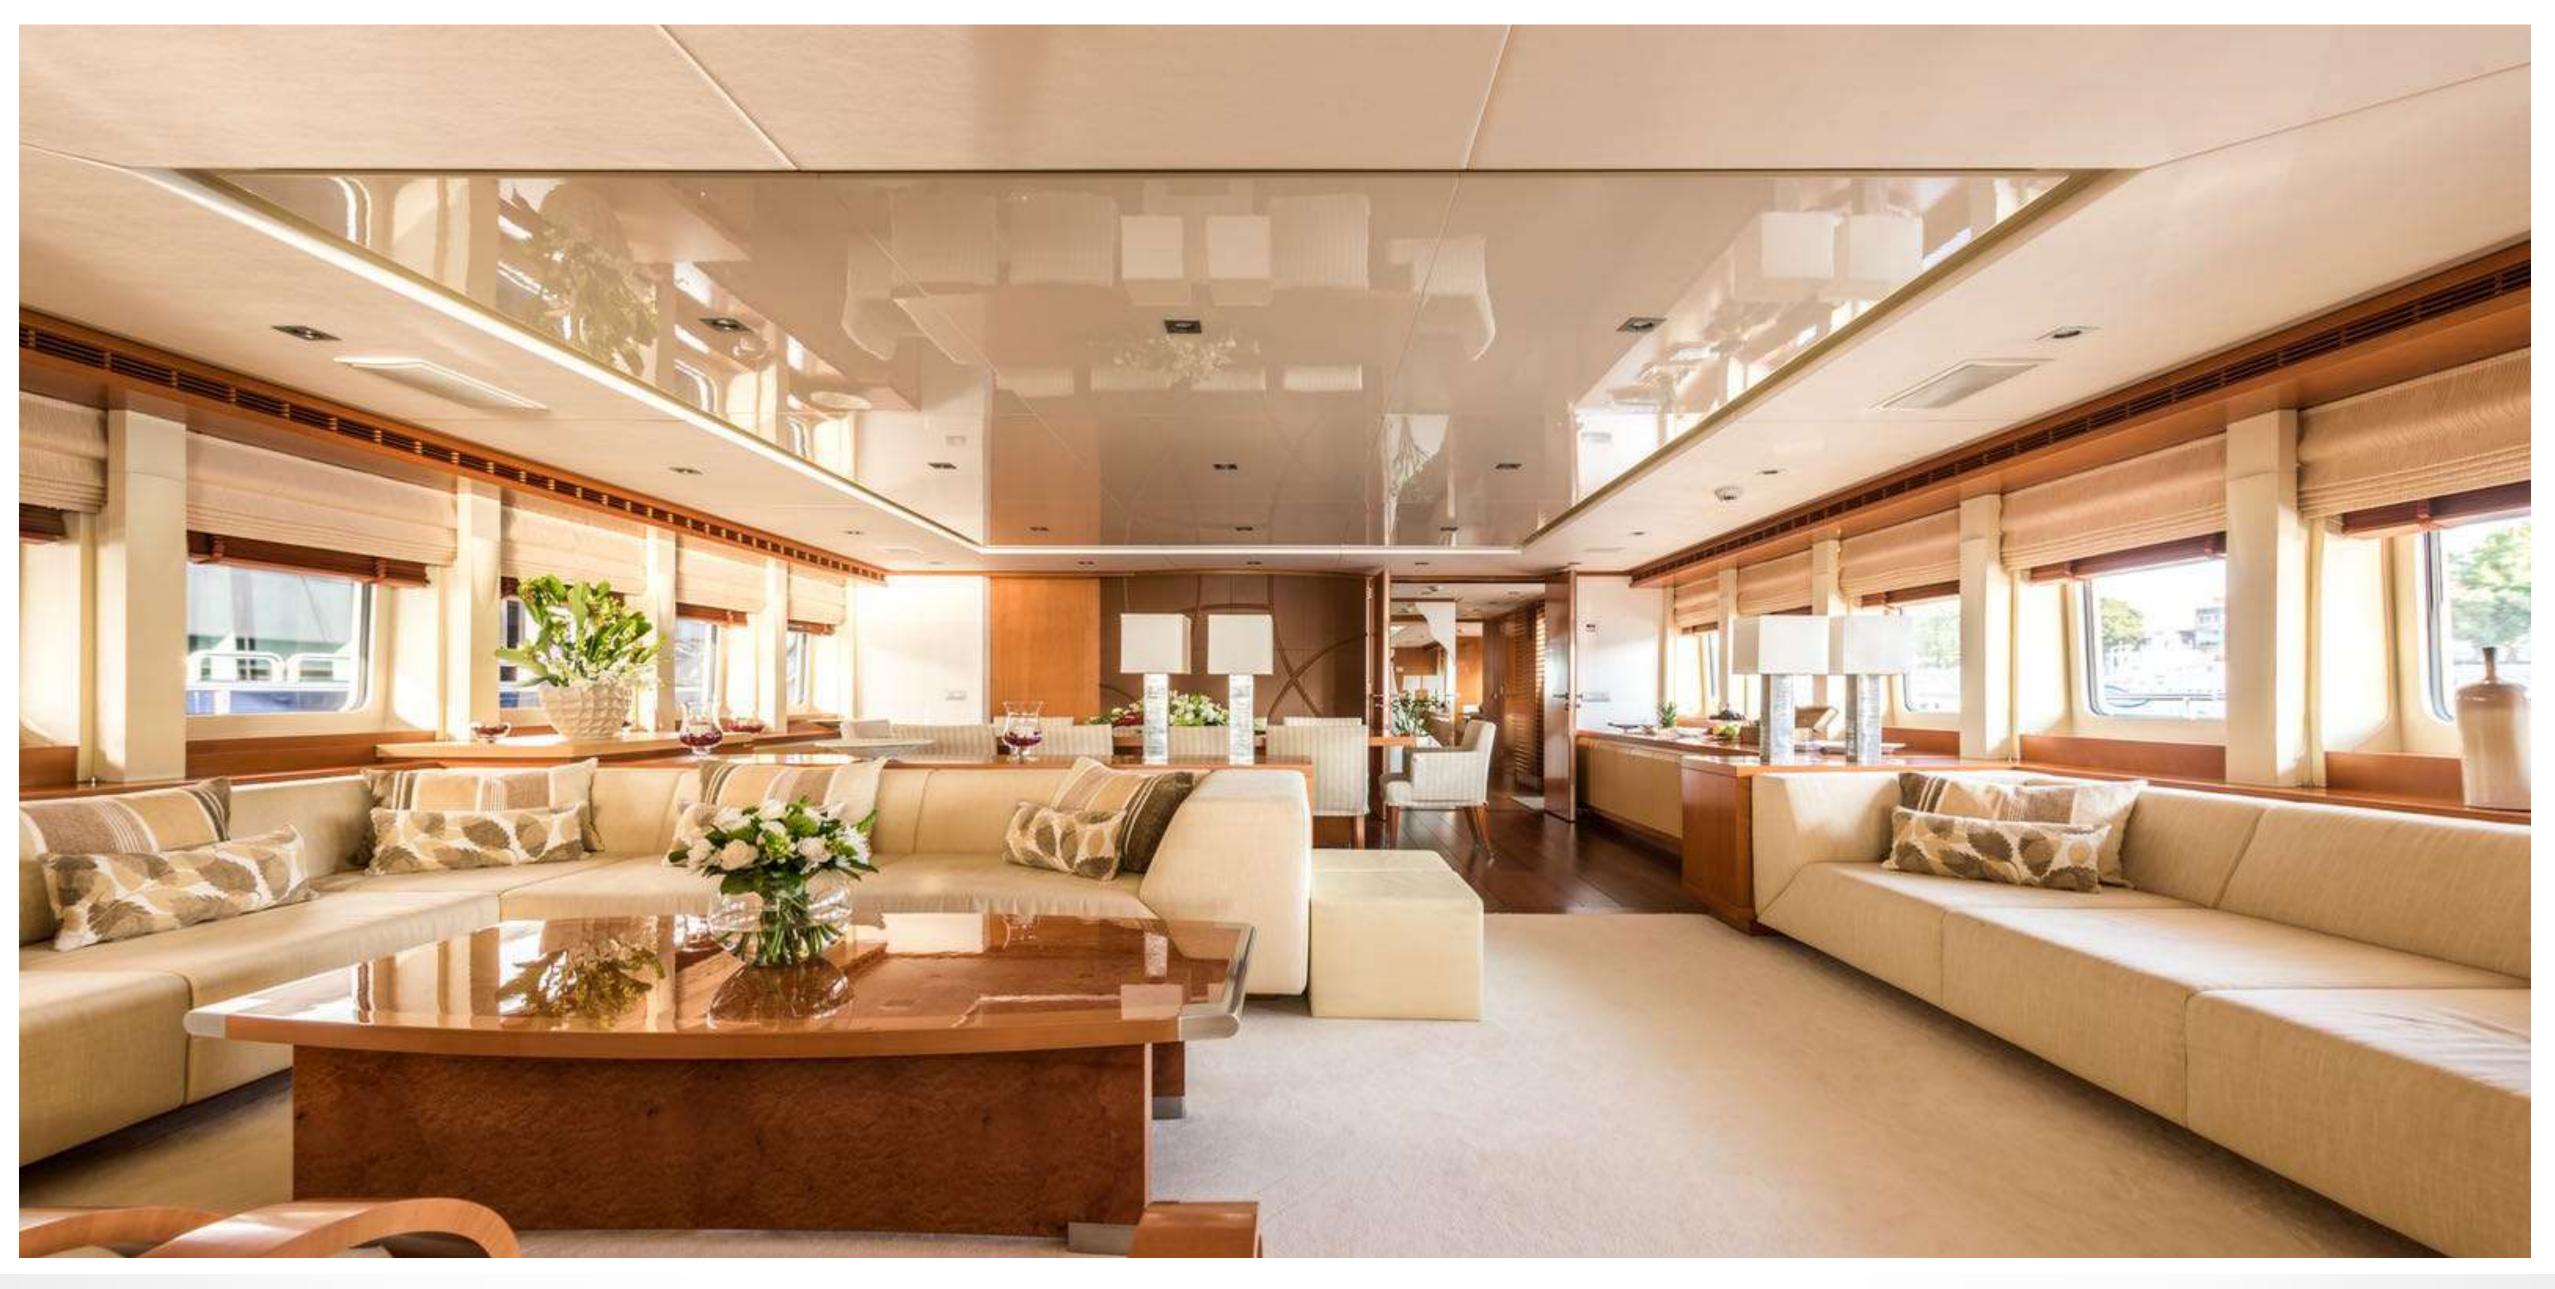

EXTERIOR

AGRAM MASTER CABIN

AGRAM UPPER DECK DINING

AGRAM
UPPER DECK SALON

AGRAM DOUBLE CABIN

AGRAM
TWIN CABIN (CONVERTED)

## KEY FEATURES

- Stylish and modern interior
- Upper Salon can be converted as an extra guest cabin
- Accommodates 12 Guests in 6 elegant Cabins
- Very spacious flybridge
- Supersize jacuzzi on flybridge
- Ample space for sunbathing
- A wide selection of water toys
- Experienced and long term crew