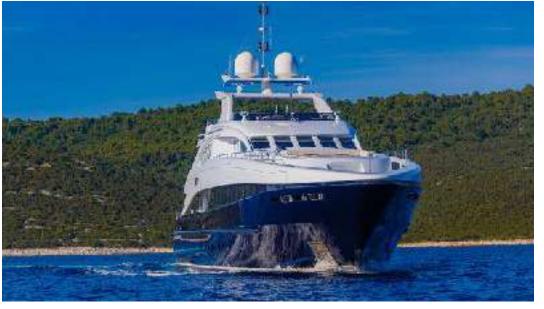

EXTERIOR

AGRAM MASTER CABIN

AGRAM UPPER DECK DINING

AGRAM
UPPER DECK SALON

AGRAM DOUBLE CABIN

AGRAM
TWIN CABIN (CONVERTED)

## SPECIFICATIONS

Accommodates 12 Guests in 6 Staterooms

Arrangements 1 King, 3 Queen, 2 Convertible, 1 Pullman

**Length** 144'11" (44.17 m)

**Beam** 29'6" (9.00 m)

**Draft** 8'2" (2.50 m)

**Year / Refit** 2008 / 2016